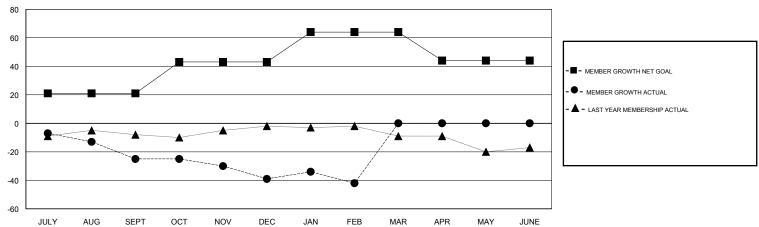

# GOALS AND ACTUAL MEMBERS CUMULATIVE

| DROPPED CLUBS: 0  DROPPED MEMBERS |    | 10 CLUBS OF 32 ADDED 1 OR MORE NEW MEMBERS | GENDER DISTRIBUTION  MALE 436 (57.37%)  FEMALE 324 (42.63%)  Women Percentage Fiscal Year Goal: 42% |     |
|-----------------------------------|----|--------------------------------------------|-----------------------------------------------------------------------------------------------------|-----|
| DECEASED                          | 9  | CLICK HERE FOR CUMULATIVE                  | TOTAL FAMILY UNIT MEMBERS                                                                           |     |
| CLUB CANCELLED                    | 0  | MEMBERSHIP DATA                            |                                                                                                     | 0.5 |
| OTHER                             | 60 |                                            | FAMILY MEMBERS PAYING HALF DUES                                                                     | 95  |
| TOTAL                             | 69 |                                            |                                                                                                     |     |